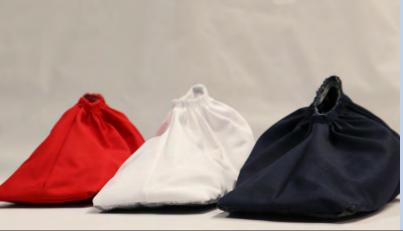

# WING SOCKS

BLITHE DEFENSE IS A LEADING PROVIDER OF CUSTOM FABRIC COVERINGS FOR THE DEFENSE & AEROSPACE INDUSTRIES. OFFERING INNOVATIVE SOLUTIONS FOR THE MOST CHALLENGING APPLICATIONS.

## WING SOCK FEATURES

- Reusable, Protective and Non-abrasive shoe/boot covers.
- Non-slip proprietary coating/texture.
- Sustainable reconditioning program to extend life and cut costs.
- Form fitting over footwear.
- Ability to walk on smooth slippery materials while not damaging them.
- Safely walk across the structures of aerospace programs.
- Dedicated production line and USA made product creating quick turnaround time.