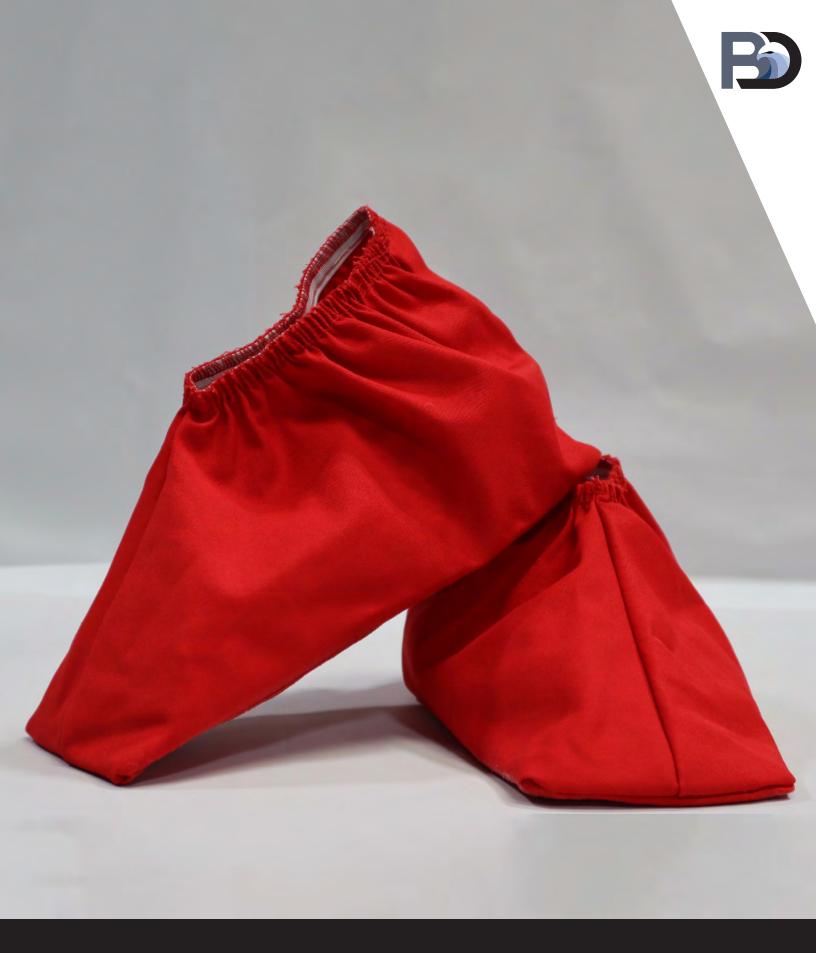

BLITHE

WING SOCKS \$

# WING SOCKS

BLITHE DEFENSE IS A LEADING PROVIDER OF CUSTOM FABRIC COVERINGS FOR THE DEFENSE & AEROSPACE INDUSTRIES. OFFERING INNOVATIVE SOLUTIONS FOR THE MOST CHALLENGING APPLICATIONS.

## WING SOCK FEATURES

- Reusable, Protective and Non-abrasive shoe/boot covers.
- Non-slip proprietary coating/texture.
- Sustainable reconditioning program to extend life and cut costs.
- Form fitting over footwear.
- Ability to walk on smooth slippery materials while not damaging them.
- Safely walk across the structures of aerospace programs.
- Dedicated production line and USA made product creating quick turnaround time.