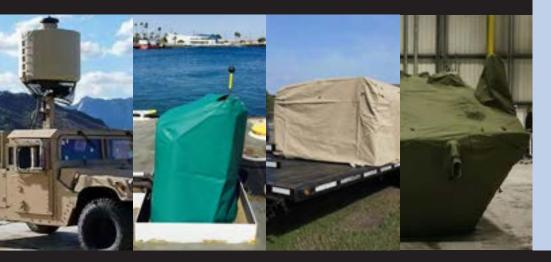

# DEFENSE 4

BLITHE DEFENSE IS A LEADING PROVIDER OF CUSTOM FABRIC COVERINGS FOR THE DEFENSE AND AEROSPACE INDUSTRIES, OFFERING INNOVATIVE SOLUTIONS FOR THE MOST CHALLENGING APPLICATIONS.

Our custom made protective covers are designed to safeguard and increase the lifecycle of your products including fighter jets, bombers, UAVs, missiles, rockets, advanced weapons, combat vehicles, naval equipment, and so much more. This can be for specific parts or sections, such as fuselage covers, air-intake covers, or even insulated propellant take covers.