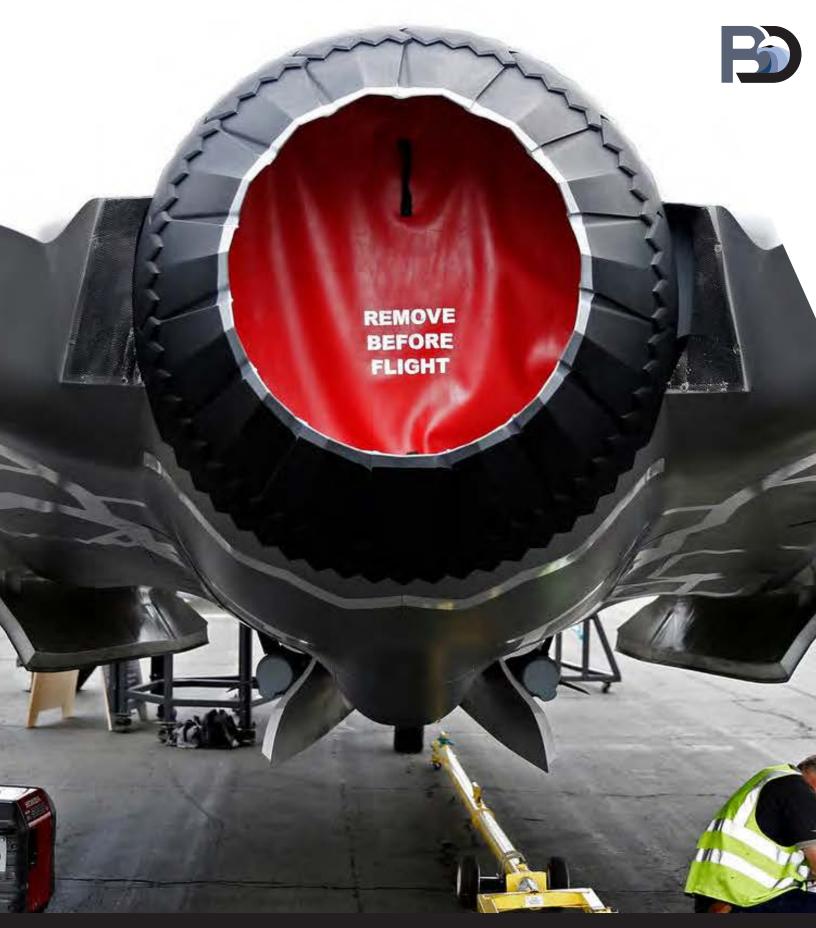

# DEFENSE 4

BLITHE DEFENSE IS A LEADING PROVIDER OF CUSTOM FABRIC COVERINGS FOR THE DEFENSE AND AEROSPACE INDUSTRIES, OFFERING INNOVATIVE SOLUTIONS FOR THE MOST CHALLENGING APPLICATIONS.

Our custom made protective covers are designed to safeguard and increase the lifecycle of your products including fighter jets, bombers, UAVs, missiles, rockets, advanced weapons, combat vehicles, naval equipment, and so much more. This can be for specific parts or sections, such as fuselage covers, air-intake covers, or even insulated propellant take covers.

### *MILITARY GRADE*

Our products are manufactured using military grade materials and construction techniques. Strong, sound & long lasting.